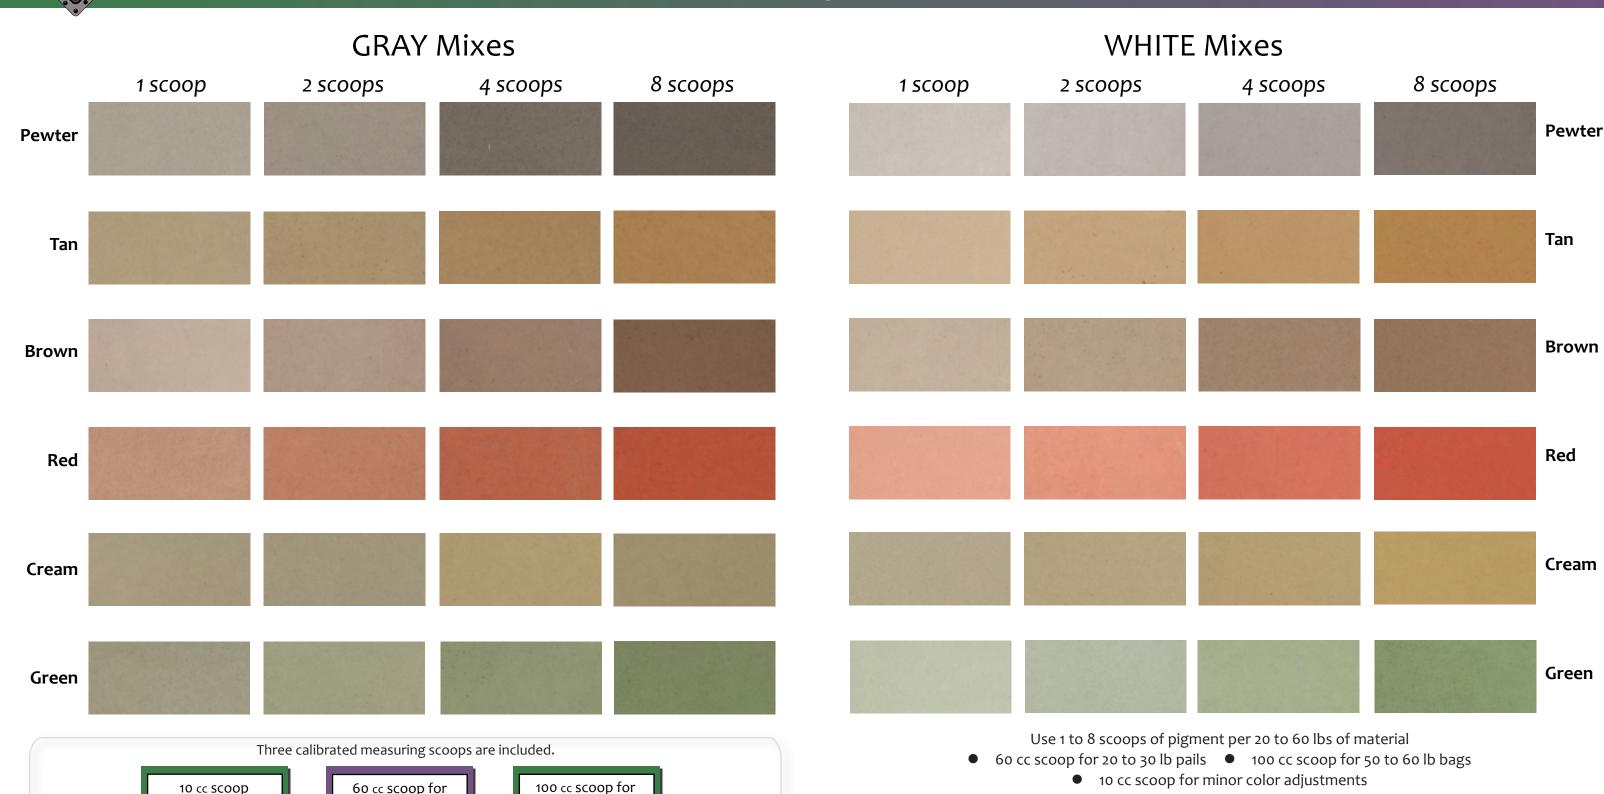

## KINGDOM PRODUCTS

Use this chart as a guideline only. This color chart is for representation of the colors only. The colors may not exactly represent the final color of your project. The volume of water and the addition of admixtures and other additives will all have an effect on the mix design and therefore effect the final color. We always recommend that a test sample be done and approved prior to the start of the job to ensure the accuracy of the desired color.

## FAST MELT PIGMENT SYSTEM - For use with Kingdom Products dry powder materials

\*When using with Rosalia SuperFine Crema, add the pigment into the mix water and then screen the pigmented liquid through a cheesecloth or paint strainer to remove larger fines before adding your powdered material.